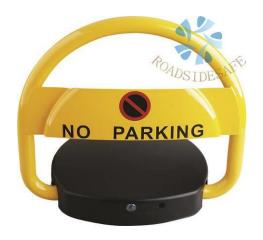

## Parking Lock PL-2

Original design of 180°two way rocker.

It is an effective way to avoid the damage which is from outside force.

Reminding when the voltage is shortage, special manual features for emergency.

Automatic alarm when hit an obstacle.

Nice appearance, designed artfully

Airtight design stronger waterproof function.

Two ways protection, power off automatically

Strong stability, the maximum bearing 2 tons.